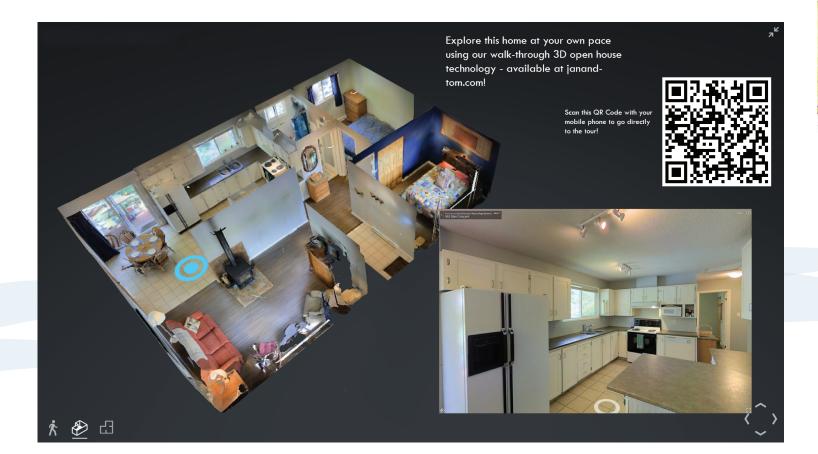

## 24 Hour Virtual Open House!

# Janand Long

(250) 758-76

This charming updated rancher on a quiet cul-de-sac in located near the University area of Nanaimo. This would make the ideal starter home for a first home buyer or a retirement home for a couple looking for one level living. This home has had many updates over the past few years, including vinyl thermal windows, cedar closet doors, an expanded kitchen with eating bar, light fixtures, wood deck, hot water tank, bathroom fixtures, extra insulation and more. The new wood deck is the perfect place to enjoy your morning coffee overlooking the large fenced yard that is a gardener's dream featuring many varieties of flowers, shrubs and trees. There is even a pergola that was built as a woodworking project by VIU carpentry students. The front yard is beautifully landscaped and there is more than enough room for an RV, boat and any other toys. Conveniently located near a major bus route and within walking distance of all levels of schools, parks and the University Centre Mall, this home is truly special and won't be on the market long. Book your appointment to view it today! To virtually walk through this house from the convenience of your own home, visit www.janantom.com/963.php