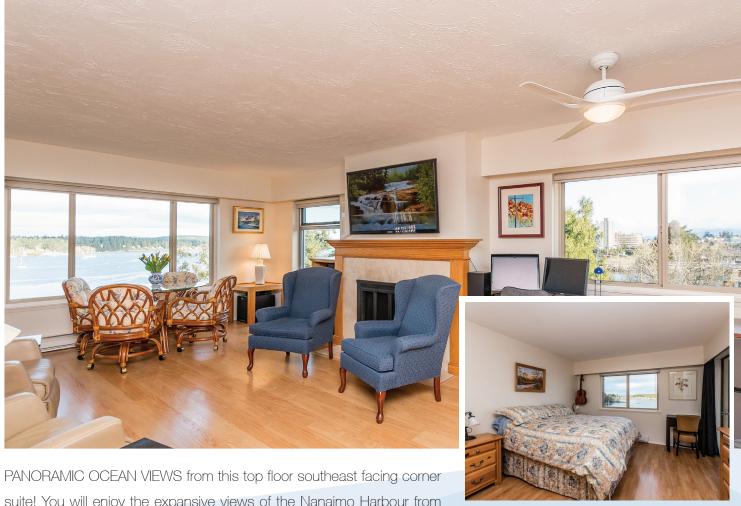

Data, floorplans, and measurements are approximate. Please verify if important.

suite! You will enjoy the expansive views of the Nanaimo Harbour from every room of this spacious 1240 sq ft 2 bedroom, 2 bath penthouse suite. This home features a large, bright open plan filled with natural light. The updated kitchen features plenty of cabinet space and is open to the combination livingroom/diningroom so you can enjoy the view even while you are doing the dishes. Settle down to a cozy evening and relax beside the wood burning fireplace while you gaze out onto the harbor as the sun sets to mark a perfect day. The master bedroom offers a beautiful view of Protection Island and features a ensuite washroom. The second bedroom with an integrated balcony is currently being used as an artist's studio but could easily be reverted to a bedroom for the not-so-artistically inclined. Also included in this home is an in-suite laundry room with its own small workshop area. The location of this home truly cannot be beat, adjacent to the Nanaimo Yacht Club where you can walk to your boat and steps from our world class seawall where you can stroll to all of the