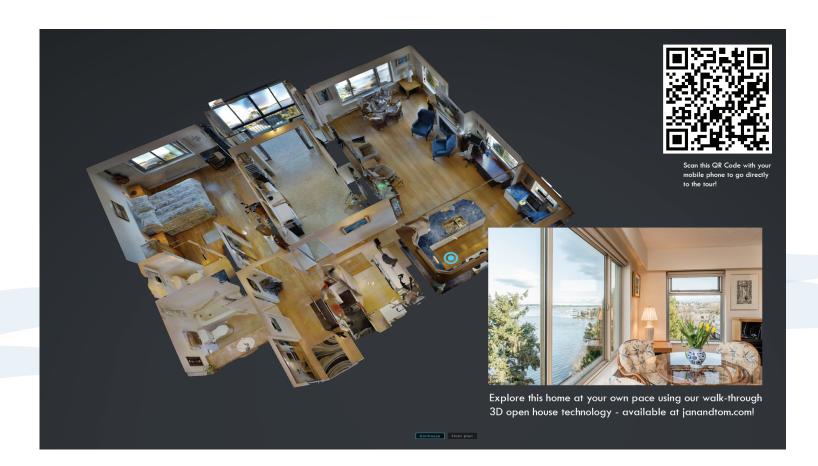

## 24 Hour Virtual Open House!





## **Specifications**

Address • 802-33 Mt Benson Street

Total Area • 1,240 sq.ft.

Beds & Baths • 2 & 2

Parking • Covered Parking

- Water Connected to Municipal
- Sewer Connected to Municipal
- Strata Fee \$260.00
  - Taxes \$2,498.08 (for 2016)

Exterior • Brick

Construction • Concrete Block

Heating • Electric Baseboard & Fireplace

Additional Features • Spectacular Views of Nanaimo Harbour

- Shopping & Downtown
- Senior's Oriented Community
- Southern Exposure
- Marina Nearby
- Easy Access & Central Location







Data, floorplans, and measurements are approximate. Please verify if important.









suite! You will enjoy the expansive views of the Nanaimo Harbour from every room of this spacious 1240 sq ft 2 bedroom, 2 bath penthouse suite. This home features a large, bright