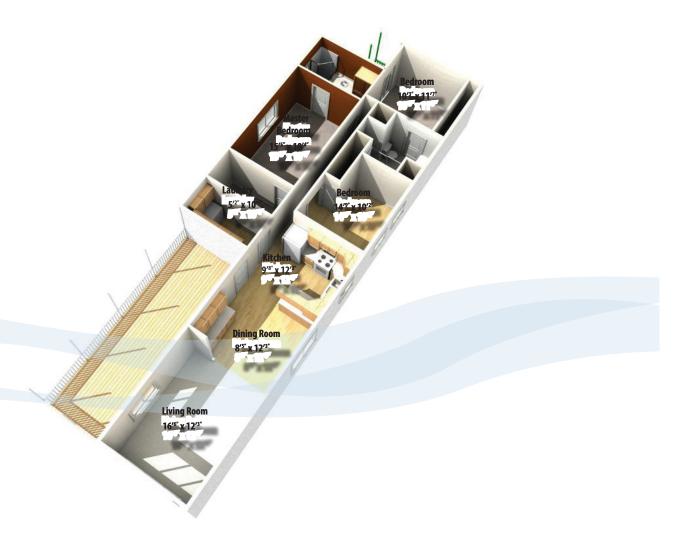

## **Floorplans**

## **Specifications**

Address • #67 - 5854 Turner Road

Age • 34

Total Area • 1,318 sq.ft.

Beds & Baths • 3 & 2 with one ensuite

Parking • Open

Water • Connected to Municpal

Sewer • Connected to Municpal