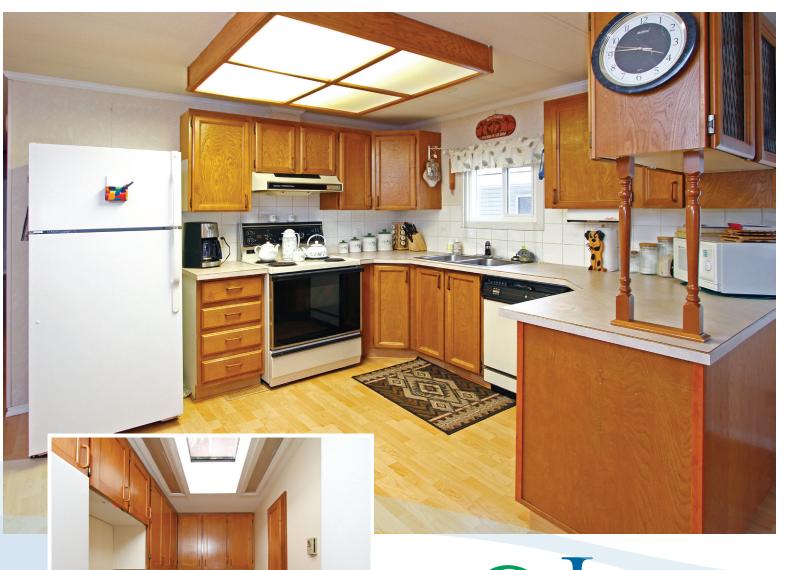

Low Maintenance Yard

Shopping Nearby

Treed Lot

• Pets Allowed (2)

have been many updates in the last few years, including a new roof, new oil tank, new vinyl windows, new laminate flooring, new carpet in the living room and a new hot water tank. The first thing you will notice when you enter the home is the bright well-appointed kitchen open to the dining area and spacious living room. Built-ins can be found throughout and include a china cabinet in the dining room as well as wall-to-wall cabinets in a separate laundry room that features a skylight and built-in ironing board. Down the hall, you will find 3 large bedrooms and 2 bathrooms, including a huge 15x10 master bedroom with adjoining 3 pc ensuite and oversized walk-in closet with a skylight. Outside is an oversized covered deck which is the perfect place to enjoy your morning coffee. There is also a small porch off the 2nd bedroom and a garden shed at the back of the home. The park has a clubhouse and is quiet and friendly and situated on a bus route within walking distance to shopping. It is also the only mobile home park in the north end of Nanaimo that will allow two smaller pets.