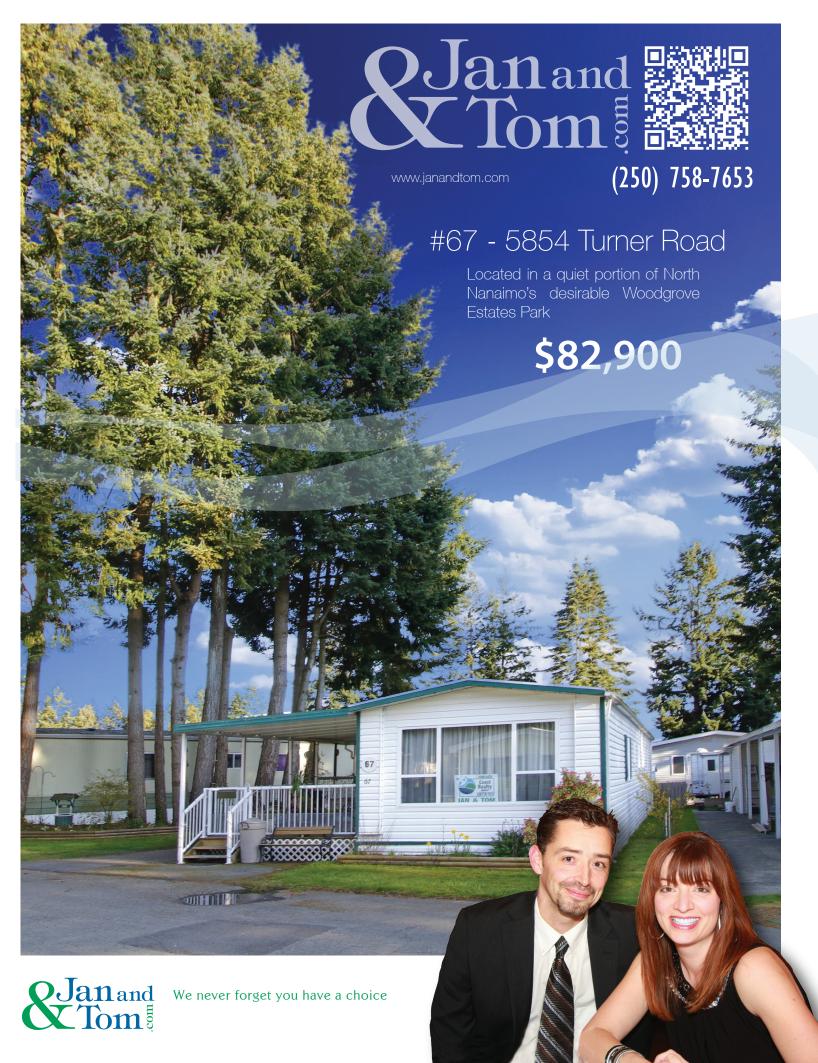

## **Specifications**

Address • #67 - 5854 Turner Road

Age • 34

Total Area • 1,318 sq.ft.

Beds & Baths • 3 & 2 with one ensuite

Parking • Open

Water • Connected to Municpal

Sewer • Connected to Municpal

Taxes • \$825.00 (for 2011)

Pad Rental • \$429.62 (for 2012)

Exterior • Vinyl Siding

Roof • Asphalt Shingle

Heating • Forced Air, Oil

Fireplaces • One Electric

Additional Features • Central Location

Quiet Area