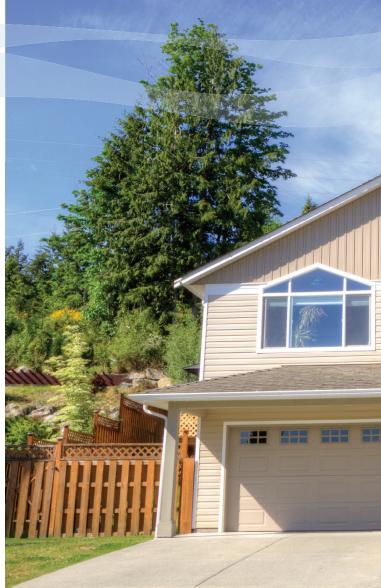

# **Specifications**

- Address 658 Oakwood Road Total Area • 2,200 sq.ft. Beds & Baths • 4 & 3 Parking • Super Single
  - Water Connected to Municipal Sewer • Connected to Municipal Lot Size • .24 acres Taxes • \$3,488.00 (for 2015)
- Exterior Vinvl Construction • Wood frame Heating • Electric Natural Gas
- Additional Features Natural Gas Fireplace
  - Quiet Area
  - Shopping & Golf Nearby
  - Very Quiet Area
  - Mountain View
  - Plenty of Storage
  - Roughed in for Built-in Vacuum
  - Roughed in for Security System

# Janand Janand Tom

We never forget you have a choice

(250) 758-765.

We never forget you have a choice

Just listed! The perfect family home on a 10,600 sq ft lot in a wonderful neighborhood just one block from Forrest Field Park. The main level features a generous living room with a vaulted ceiling, hardwood floors and gas fireplace. The kitchen comes equipped with maple cabinets, eating bar and pantry and opens to a large eating area with sliding glass doors for quick access to the private backyard with a great patio area perfect for family barbeques. Also on the main floor are a big master bedroom with a 4 piece ensuite and 3 closets, 2 additional bedrooms and a 4-piece bathroom. Downstairs you will find a den area by the front door, convenient laundry room, 4-piece bathroom, another bedroom and a great rec room. The current owner has built a lovely covered deck area perfect for warm summer evenings or morning coffee in the sunshine. This large lot gets plenty of sun and is ideal for vegetable or flower gardens. Other features are a generous sized garage with built-in shelving for lots of storage, roughed in vacuum and RV parking.