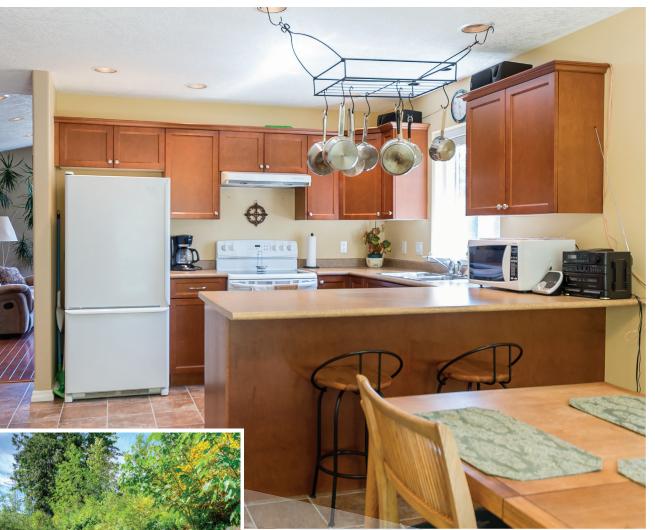

# Janand Janand Tom

We never forget you have a choice

(250) 758-765.

We never forget you have a choice

Just listed! The perfect family home on a 10,600 sq ft lot in a wonderful neighborhood just one block from Forrest Field Park. The main level features a generous living room with a vaulted ceiling, hardwood floors and gas fireplace. The kitchen comes equipped with maple cabinets, eating bar and pantry and opens to a large eating area with sliding glass doors for quick access to the private backyard with a great patio area perfect for family barbeques. Also on the main floor are a big master bedroom with a 4 piece ensuite and 3 closets, 2 additional bedrooms and a 4-piece bathroom. Downstairs you will find a den area by the front door, convenient laundry room, 4-piece bathroom, another bedroom and a great rec room. The current owner has built a lovely covered deck area perfect for warm summer evenings or morning coffee in the sunshine. This large lot gets plenty of sun and is ideal for vegetable or flower gardens. Other features are a generous sized garage with built-in shelving for lots of storage, roughed in vacuum and RV parking.