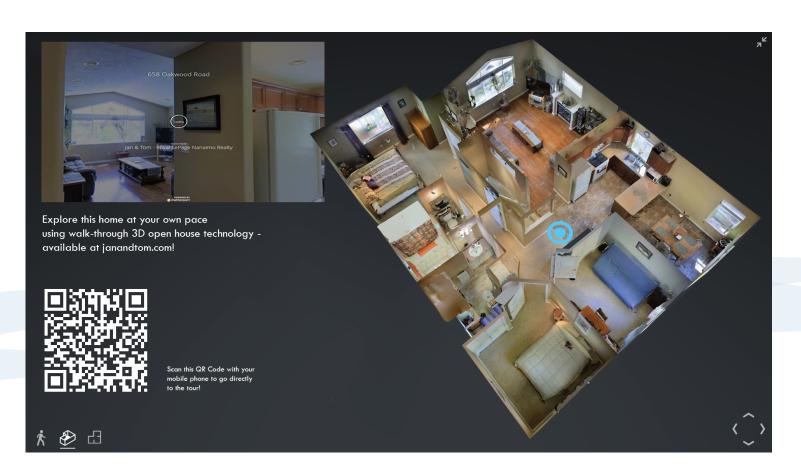

# 24 Hour Virtual Open House!





# **Specifications**

- Address 658 Oakwood Road Total Area • 2,200 sq.ft. Beds & Baths • 4 & 3 Parking • Super Single
  - Water Connected to Municipal Sewer • Connected to Municipal Lot Size • .24 acres Taxes • \$3,488.00 (for 2015)
- Exterior Vinvl Construction • Wood frame Heating • Electric Natural Gas
- Additional Features Natural Gas Fireplace
  - Quiet Area
  - Shopping & Golf Nearby
  - Very Quiet Area
  - Mountain View
  - Plenty of Storage
  - Roughed in for Built-in Vacuum
  - Roughed in for Security System



L 8-T

Janice Stromar • jan@janandtom.com Phone • (250) 758-7653 Tom Stromar • tom@janandtom.com Toll Free • (800) 779-4966 Licensed • REALTORS ® Fax • (250) 758-8477 4200 Island Highway, Nanaimo, BC, V9T 1W6 Each office independently owned and operated

Data, floorplans