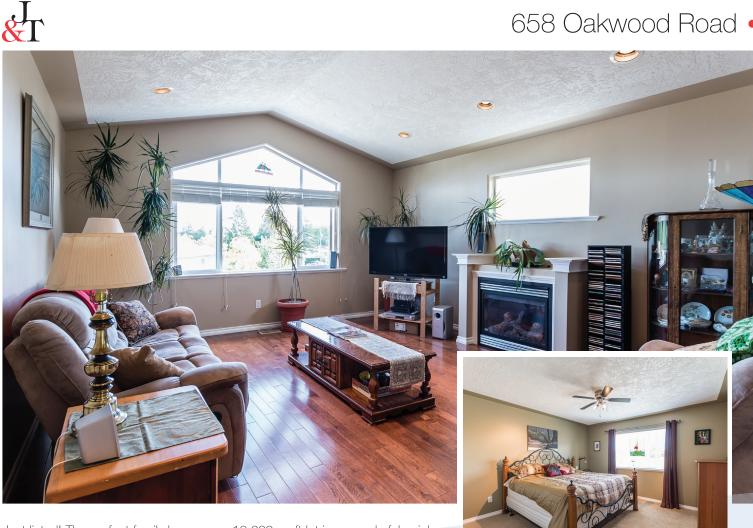

## 658 Oakwood Road

# Janand Janand Tom

We never forget you have a choice

(250) 758-765.

We never forget you have a choice

Just listed! The perfect family home on a 10,600 sq ft lot in a wonderful neighborhood just one block from Forrest Field Park. The main level features a generous living room with a vaulted ceiling, hardwood floors and gas fireplace. The kitchen comes equipped with maple cabinets, eating bar and pantry and opens to a large eating area with sliding glass doors for quick access to the private backyard with a great patio area perfect for family barbeques. Also on the main floor are a big master bedroom with a 4 piece ensuite and 3 closets, 2 additional bedrooms and a 4-piece bathroom. Downstairs you will find a den area by the front door, convenient laundry room, 4-piece bathroom, another bedroom and a great rec room. The current owner has built a lovely covered deck area perfect for warm summer evenings or morning coffee in the sunshine. This large lot gets plenty of sun and is ideal for vegetable or flower gardens. Other features are a generous sized garage with built-in shelving for lots of storage, roughed in vacuum and RV parking.