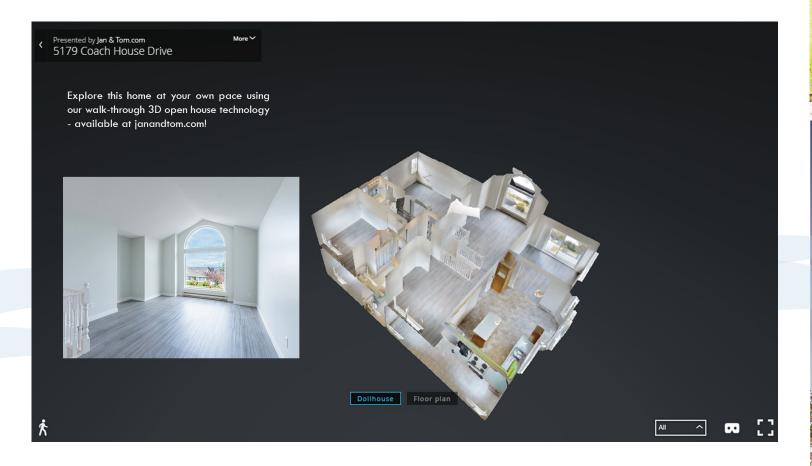

## Visit janandtom.com

## 24 Hour Virtual Open House

## **Specifications**

- Address 5179 Coach House Drive
- Total Area 2,549 sq.ft.
- Beds & Baths 4 & 3
  - Parking Double Car Garage
  - Water Connected to Municipal
  - Sewer Connected to Municipal
  - Lot Size 6,896 sq. ft.
  - Taxes \$3,693.28 (for 2017)