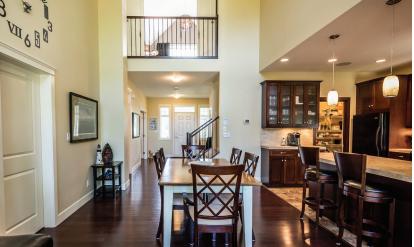

## **Specifications**

Address • 457 Poets Trail Drive Total Area • 2,014 sq.ft.

Beds & Baths • 4 & 3 + Den

Parking • Double Garage & RV

Water • Connected to Municipal

Sewer • Connected to Municipal

Lot Size • 6,868 sq. ft.

Taxes • \$3,897.00 (for 2014)

Exterior • Vinyl

Construction • Wood frame

Heating • Electric Heatpump

Additional Features • Detached Suite

- Built-in Vac
- Open Plan / Vaulted Ceilings
- Central Location
- Private Setting
- Quiet Area
- Landscaped
- Recreation Nearby
- Level Lot