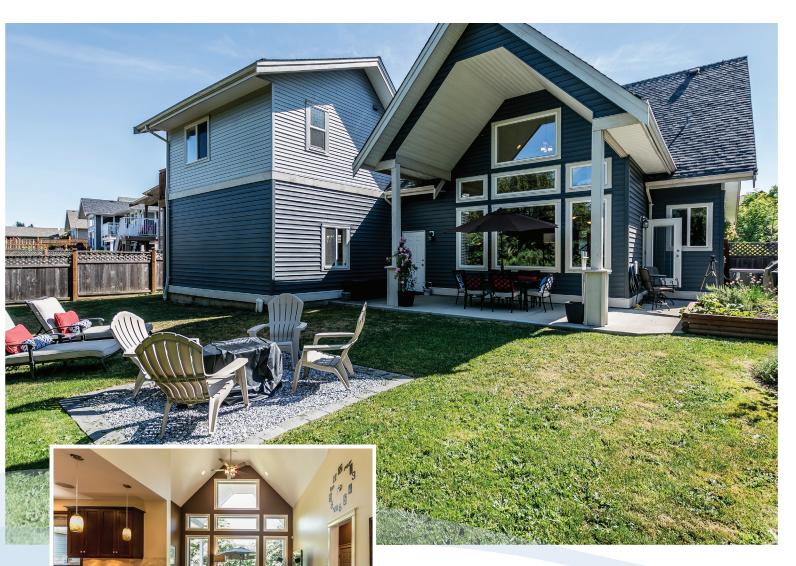

Taxes • \$3,897.00 (for 2014)

Exterior • Vinyl

Construction • Wood frame

Heating • Electric Heatpump

Additional Features • Detached Suite

- Built-in Vac
- Open Plan / Vaulted Ceilings
- Central Location
- Private Setting
- Quiet Area
- Landscaped
- Recreation Nearby
- Level Lot