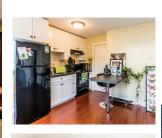

## **Specifications**

Address • 457 Poets Trail Drive Total Area • 2,014 sq.ft.

Beds & Baths • 4 & 3 + Den

Parking • Double Garage & RV

Water • Connected to Municipal

Sewer • Connected to Municipal

Lot Size • 6,868 sq. ft.

Taxes • \$3,897.00 (for 2014)

Exterior • Vinyl

Construction • Wood frame

Heating • Electric Heatpump

Additional Features • Detached Suite

- Built-in Vac
- Open Plan / Vaulted Ceilings
- Central Location
- Private Setting
- Quiet Area
- Landscaped
- Recreation Nearby
- Level Lot