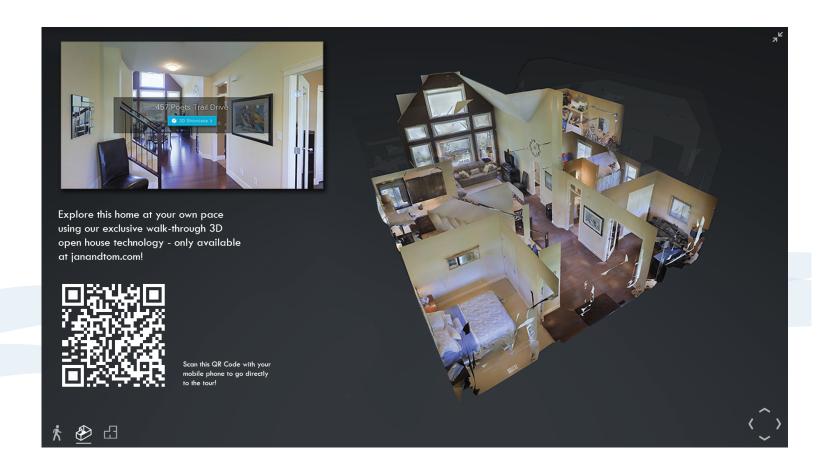

## 24 Hour Virtual Open House!





## **Specifications**

Address • 457 Poets Trail Drive Total Area • 2,014 sq.ft.

Beds & Baths • 4 & 3 + Den

Parking • Double Garage & RV

Water • Connected to Municipal

Sewer • Connected to Municipal

Lot Size • 6,868 sq. ft.

Taxes • \$3,897.00 (for 2014)

Exterior • Vinyl

Construction • Wood frame

Heating • Electric Heatpump

Additional Features • Detached Suite

- Built-in Vac
- Open Plan / Vaulted Ceilings
- Central Location
- Private Setting
- Quiet Area
- Landscaped
- Recreation Nearby
- Level Lot















routes and amenities and within walking distance to VIU, the Aquatic Centre, Ice

Arena and University Centre Mall.



















4200 Island Highway, Nanaimo, BC, V9T 1W6