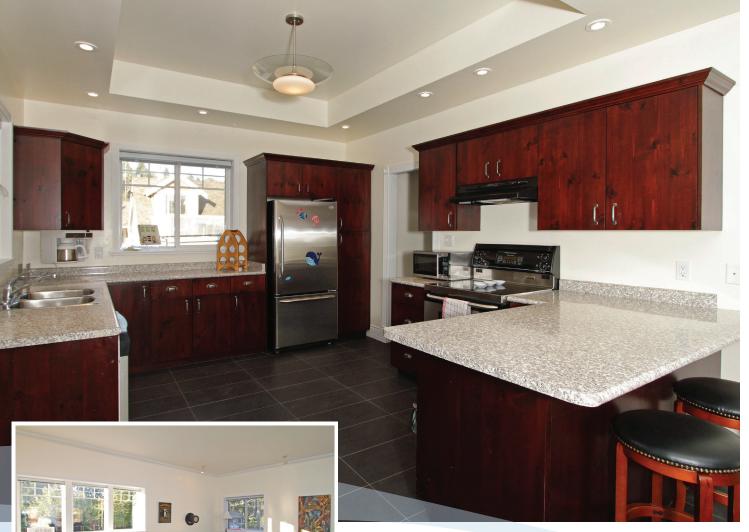

## \$419,000

Phone • (250) 758-7653 ree • (800) 779-4966 • (250) 758-8477 4200 Island Highway, Nanaimo, BC, V9T 1W6 to://www.ianandtom.com

We never forget you have a choice

"READY TO MOVE IN" has never rung more true. This fully furnished long lake holiday rental is now available for purchase! Featuring an open concept and lake views on two sides it is no wonder people love it here. Coffered ceilings with recessed accent lighting throughout the kitchen spotlight the stainless appliances of a cappuccino themed kitchen. The adjoining living & dining areas spill out onto large concrete patios creating a spectacular space for entertaining. When it is time to retire for the evening, three private bedrooms tucked in the rear of the home include a master with walk-through closet and 4-piece ensuite. Conveniently located only a minute's walk from long lake, limitless recreation awaits to fulfill your island lifestyle. All of this is packaged together with an oversized detached garage that has lots of room for your toys or three vehicles on a large 70 x 105 corner lot that allows for the conversion of the existing plumbed & wired garage into a coach house.