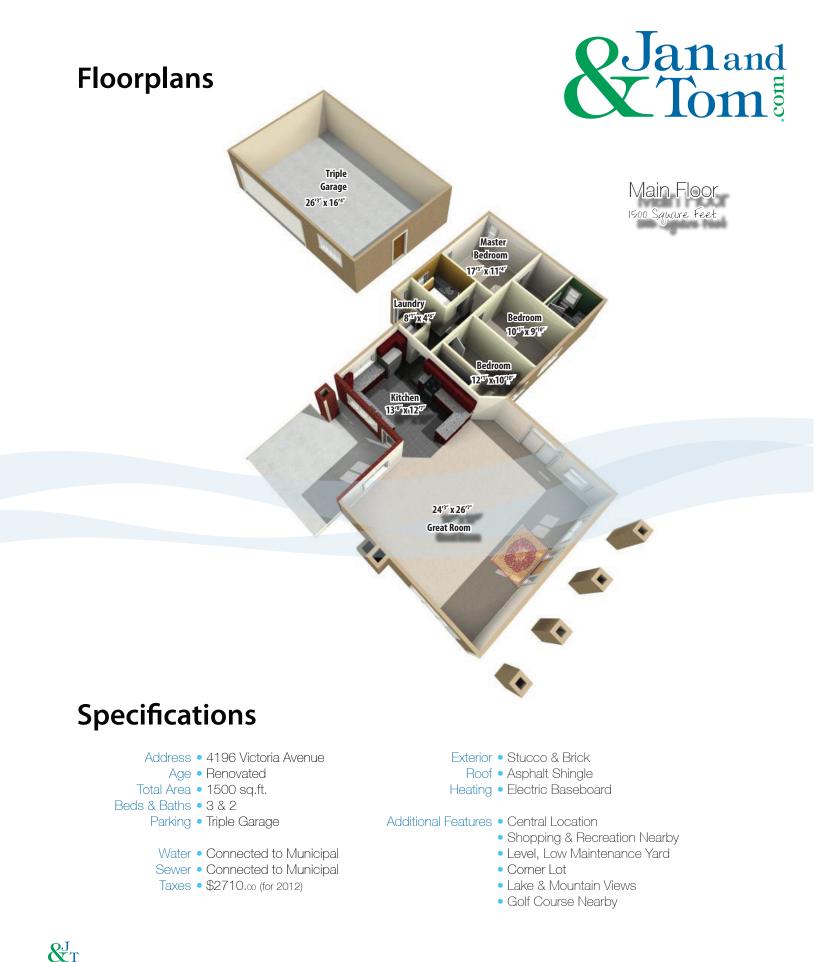

www.janandtom.com

## 4196 Victoria Avenue

Turn key holiday rental includes all furnishings and is ready to move in.





We never forget you have a choice



Toll Free • (800) 779-4966 Facsimile • (250) 758-8477 GROUP Email • janandtom@janandtom.com 4200 Island Highway, Nanaimo, BC, V9T 1W6

Data, floorplans, and measurements are approximate. Please verify if important.



(250) 758-7653

## \$419,000











Phone • (250) 758-7653 ree • (800) 779-4966 • (250) 758-8477 4200 Island Highway, Nanaimo, BC, V9T 1W6 to://www.ianandtom.com



We never forget you have a choice















"READY TO MOVE IN" has never rung more true. This fully furnished long lake holiday rental is now available for purchase! Featuring an open concept and lake views on two sides it is no wonder people l