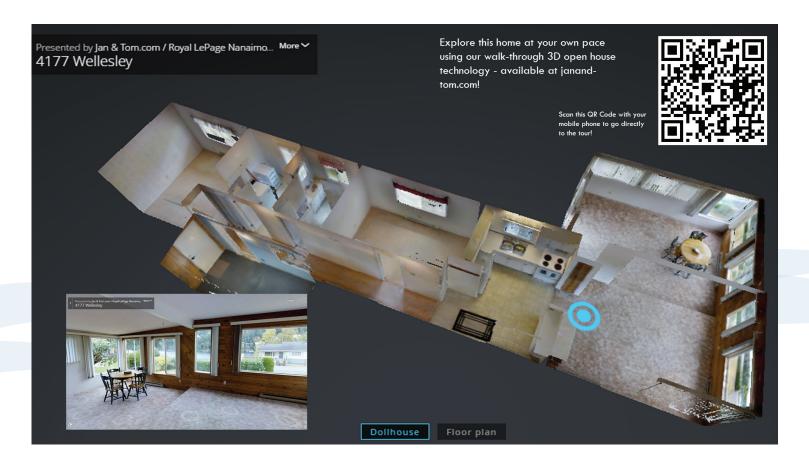

## 24 Hour Virtual Open House!







## **Specifications**

- Address 4177 Wellesley Avenue
- Total Area 1,085 sq.ft.
- Beds & Baths 2 & 1
  - Parking One Car Garage
  - Water Connected to Municipal
  - Sewer Connected to Municipal
  - Lot Size 7,350 sq. ft.
  - Taxes \$2615.62 (for 2015)

- Exterior Vinyl
- Construction Wood frame / Modular Concrete Foundation
  - Heating Electric Baseboard
- Additional Features Fully Landscaped Lot w/ Maintenance
  - Shopping & Golf Nearby
  - Central Location & Quiet Area
  - Lake Views
  - Level Lot







Data, floorplans, and measurements are approximate. Please verify if important.







Spectacular lake view property! Situated across Welles-ley Ave from Long Lake, any closer and this would be waterfront. Don't miss out on this rare opportunity to purchase this centrally located p