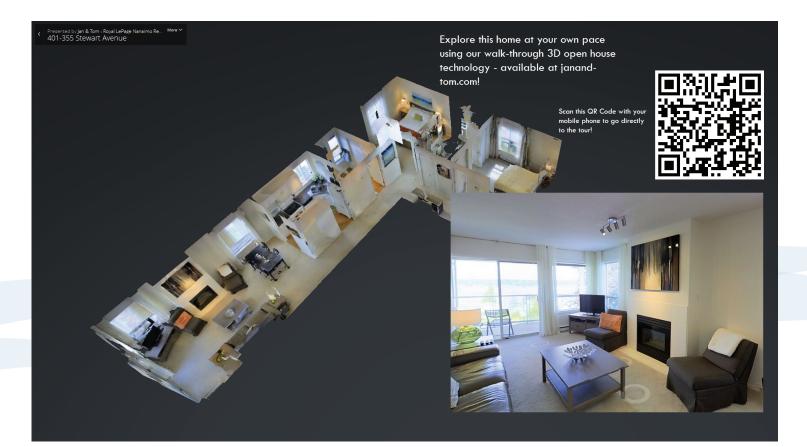

# 24 Hour Virtual Open House!





## **Specifications**

- Address #401-355 Stewart Avenue Total Area • 1,050 sq.ft. Beds & Baths • 2 & 2 Parking • Secured Underground
  - Water Connected to Municipal Sewer • Connected to Municipal Strata Fee • \$305.45 Taxes • \$1,922.08 (for 2015)

- Exterior Vinvl
- Construction Wood frame
  - Heating Electric Baseboard
- Additional Features Fully Landscaped Lot w/ Maintenance
  - Shopping & Golf Nearby
  - In-suite Laundry
  - Security System
  - Natural Gas Included with Strata fee
  - Marina Nearby



Janice Stromar • jan@janandtom.com Phone • (250) 758-7653 **ROYAL LEPAGE** Tom Stromar • tom@janandtom.com Toll Free • (800) 779-4966 Licensed • REALTORS ® Fax • (250) 758-8477 4200 Island Highway, Nanaimo, BC, V9T 1W6 Each office independently owned and operated Nanaimo Realty

Data,