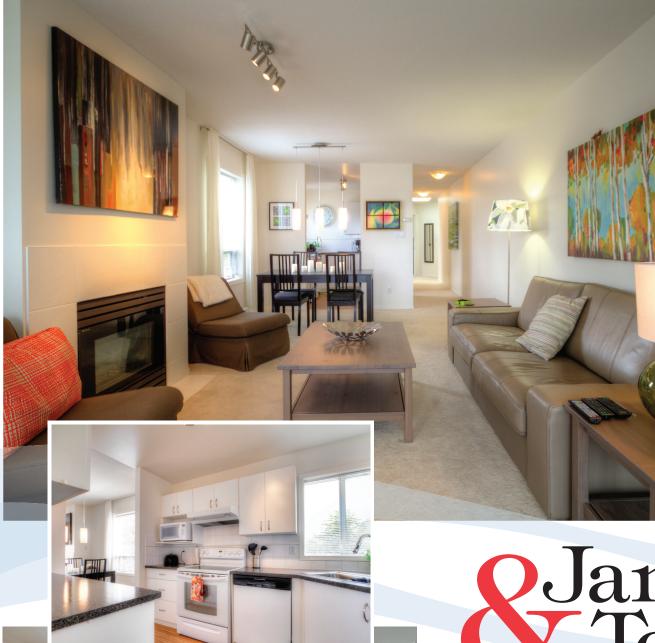

We never forget you have a choice

light and windows facing three different directions. Bask in the ocean breeze on the front balcony or simply soak in those gorgeous views while enjoying the cozy natural gas fireplace. New light fixtures bring a modern touch to this well maintained condo only a few minutes' walk to Nanaimo's sea wall and centrally located in prestigious Brechin Hill. The master suite including twin closets and private 4 piece ensuite is located on the quiet backside of the building looking onto Mt. Benson. Of course there is a second bedroom, bathroom and in-suite laundry. Designed with the west coast lifestyle in mind access to the unit is by covered, secure, exterior concrete walkways and also provided is gated underground parking and a finished dedicated storage room for each unit...