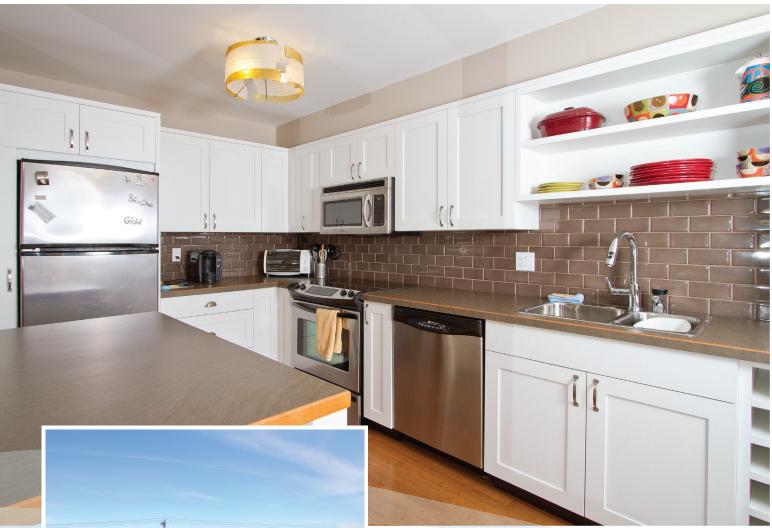

4200 Island Highway, Nanaimo, BC, V9T 1W6 Each office independently owned and operated

We never forget you have a choice

₹T

Feel the warmth of the sun as it rises over Newcastle Island and spills into this fully renovated ocean view condo only steps away from the seawall walkway and a short walk to shopping and downtown Nanaimo. Over \$50,000 was spent on an open concept design that includes a gourmet kitchen with custom cabinetry, eating bar, subway tile backsplash, instant hot water and a built-in wine rack. The kitchen leads to an eating nook with sliding glass doors to the balcony where you can smell the ocean. The living room features a built-in teak window bench with hidden storage compartments and a modern floor-to-ceiling tile natural gas fireplace. The master bedroom is spacious with double closets and a 4-piece ensuite. Other features include maple hardwood floors, modern stained glass light fixtures and designer blinds throughout. This is THE Vancouver Island experience. There is nothing left to do but call us today and move into your new home.