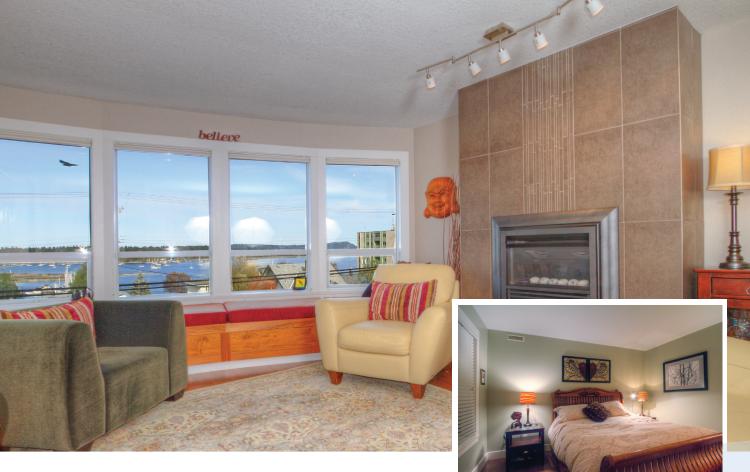

4200 Island Highway, Nanaimo, BC, V9T 1W6 Each office independently owned and operated

We never forget you have a choice

₹T

Feel the warmth of the sun as it rises over Newcastle Island and spills into this fully renovated ocean view condo only steps away from the seawall walkway and a short walk to shopping and downtown Nanaimo. Over \$50,000 was spent on an open concept design that includes a gourmet kitchen with custom cabinetry, eating bar, subway tile backsplash, instant hot water and a built-in wine rack. The kitchen leads to an eating nook with sliding glass doors to the balcony where you can smell the ocean. The living room features a built-in teak window bench with hidden storage compartments and a modern floor-to-ceiling tile natural gas fireplace. The master bedroom is spacious with double closets and a 4-piece ensuite. Other features include maple hardwood floors, modern stained glass light fixtures and designer blinds throughout. This is THE Vancouver Island experience. There is nothing left to do but call us today and move into your new home.