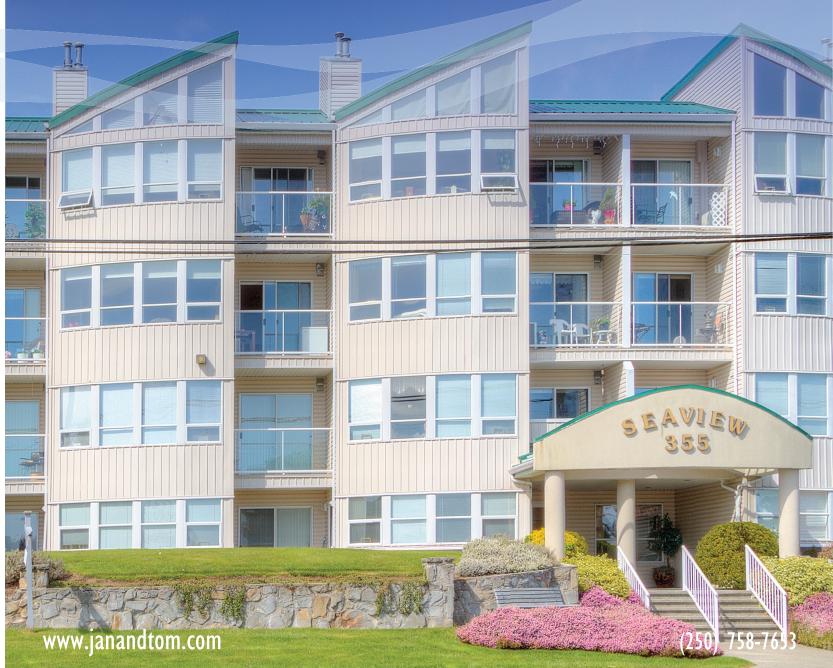

### #303-355 Stewart Ave

Luxury Ocean View Condominium

4200 Island Highway, Nanaimo, BC, V9T 1W6 Each office independently owned and operated

We never forget you have a choice

₹T

Feel the warmth of the sun as it rises over Newcastle Island and spills into this fully renovated ocean view condo only steps away from the seawall walkway and a short walk to shopping and downtown Nanaimo. Over \$50,000 was spent on an open concept design that includes a gourmet kitchen with custom cabinetry, eating bar, subway tile backsplash, instant hot water and a built-in wine rack. The kitchen leads to an eating nook with sliding glass doors to the balcony where you can smell the ocean. The living room features a built-in teak window bench with hidden storage compartments and a modern floor-to-ceiling tile natural gas fireplace. The master bedroom is spacious with double closets and a 4-piece ensuite. Other features include maple hardwood floors, modern stained glass light fixtures and designer blinds throughout. This is THE Vancouver Island experience. There is nothing left to do but call us today and move into your new home.