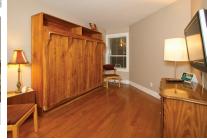

4200 Island Highway, Nanaimo, BC, V9T 1W6 Each office independently owned and operated

We never forget you have a choice

₹T

Feel the warmth of the sun as it rises over Newcastle Island and spills into this fully renovated ocean view condo only steps away from the seawall walkway and a short walk to shopping and downtown Nanaimo. Over \$50,000 was spent on an open concept design that includes a gourmet kitchen with custom cabinetry, eating bar, subway tile backsplash, instant hot water and a built-in wine rack. The kitchen leads to an eating nook with sliding glass doors to the balcony where you can smell the ocean. The living room features a built-in teak window bench with hidden storage compartments and a modern floor-to-ceiling tile natural gas fireplace. The master bedroom is spacious with double closets and a 4-piece ensuite. Other features include maple hardwood floors, modern stained glass light fixtures and designer blinds throughout. This is THE Vancouver Island experience. There is nothing left to do but call us today and move into your new home.