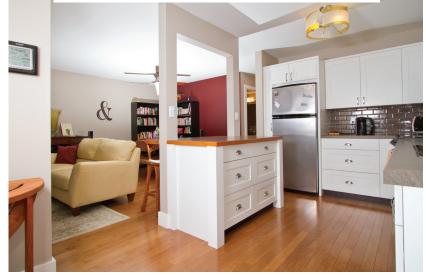

4200 Island Highway, Nanaimo, BC, V9T 1W6 Each office independently owned and operated

We never forget you have a choice

₹T

Feel the warmth of the sun as it rises over Newcastle Island and spills into this fully renovated ocean view condo only steps away from the seawall walkway and a short walk to shopping and downtown Nanaimo. Over \$50,000 was spent on an open concept design that includes a gourmet kitchen with custom cabinetry, eating bar, subway tile backsplash, instant hot water and a built-in wine rack. The kitchen leads to an eating nook with sliding glass doors to the balcony where you can smell the ocean. The living room features a built-in teak window bench with hidden storage compartments and a modern floor-to-ceiling tile natural gas fireplace. The master bedroom is spacious with double closets and a 4-piece ensuite. Other features include maple hardwood floors, modern stained glass light fixtures and designer blinds throughout. This is THE Vancouver Island experience. There is nothing left to do but call us today and move into your new home.