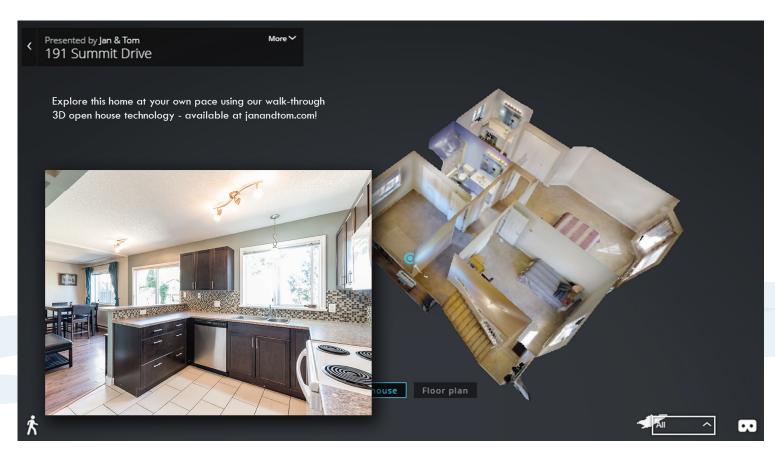

# Visit janandtom.com for 24 **Hour Virtual Open House!**

### **Specifications**

- Address 191 Summit Drive Total Area • 1,600 sq.ft. Beds & Baths • 3 & 3 Parking • Extra Deep Single Garage
  - Water Connected to Municipal Sewer • Connected to Municipal Strata Fee • 97 Taxes • \$2,765.31 (for 2017)
- Exterior Vinyl Construction • Wood Frame Heating • Electric Baseboard
- Additional Features Extra Deep Garage
  - Mountain Views
  - Quiet Area
  - Close to Shopping, Golf, Recreation

We never forget you have a choice

Wonderful main level entry family home for under \$400,000 on a low maintenance lot in popular Long Lake Heights Estates. This centrally located 3 bedroom, 2 bathroom home has enjoyed many upgrades over the years including a new roof in 2008, new kitchen in 2009, flooring throughout the main living areas, interior and exterior paint, new tile floor in kitchen and more. On the main level you'll find a large living room with corner fireplace, generous dining room big enough for large family gatherings, slider door access to the back patio, updated kitchen, laundry and bathroom. Upstairs are two good sized bedrooms and a huge master bedroom featuring his and her closets and a three piece ensuite. Close to bus route and walking distance to shopping, amenities, and all levels of schools. Make your appointment to view this home today!