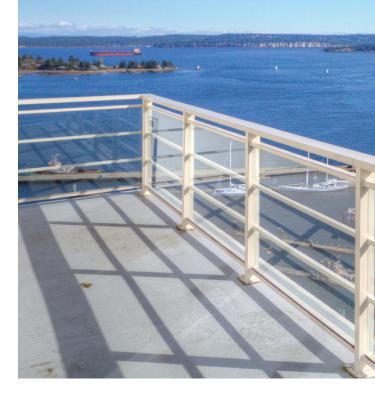

We never forget you have a choice

ON TOP OF THE WORLD! This is how you feel when you walk into this spectacular near new 2 bedroom, 2 bath WATERFRONT PENTHOUSE SUITE with stunning panoramic ocean, mountain and city views. Featuring a chic modern design throughout with 10 ft ceilings and floor-to-ceiling windows in every room, this is a "one of a kind" property that anyone would be proud to call home. Start your morning the right way with a coffee on the oversized roof top deck facing beautiful Gabriola Island or take it to go and stroll the 5 kilometre seawall and the waterfront boutiques at your doorstep. Perhaps you'll pick up some fresh ingredients for use in the chef's kitchen equipped with stainless appliances, amber granite countertops, teak inspired cabinetry and eating bar. The kitchen opens to the great room with wraparound floor-to-ceiling windows on three walls creating the sensation of floating on a cloud, albeit one with hardwood floors and a modern gas fireplace. When it comes time to retire for the night, retreat to the master suite with its wall of windows and ensuite featuring quartz countertops, double undermount sinks and a large custom walk-in shower. The 2nd bedroom is sure to impress your guests with its own wall of windows and convenient location next to the 4-piece main bath boasting granite countertops and teak inspired cabinetry. Pacifica, Nanaimo's premiere downtown residence is located on the waterfront promenade next to the seaplane dock where you can hop on a seaplane for the 20 minute flight to downtown Vancouver. It is also a short walk to the Port Theatre, Port Place Mall and all of the downtown shops and restaurants so there is no need for a car but if you insist, the unit does include a conveniently located parking spot in the secured underground parking area as well as a locker for extra storage.