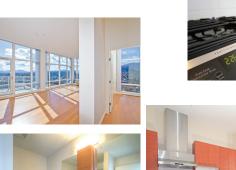

We never forget you have a choice

ON TOP OF THE WORLD! This is how you feel when you walk into this spectacular near new 2 bedroom, 2 bath WATERFRONT PENTHOUSE SUITE with stunning panoramic ocean, mountain and city views. Featuring a chic modern design throughout with 10 ft ceilings and floor-to-ceiling windows in every room, this is a "one of a kind" property that anyone would be proud to call home. Start your morning the right way with a coffee on the oversized roof top deck facing beautiful Gabriola Island or take it to go and stroll the 5 kilometre seawall and the waterfront boutiques at your doorstep. Perhaps you'll pick up some fresh ingredients for use in the chef's kitchen equipped with stainless appliances, amber granite countertops, teak inspired cabinetry and eating bar. The kitchen opens to the great room with wraparound floor-to-ceiling windows on three walls creating the sensation of floating on a cloud, albeit one with hardwood floors and a modern gas fireplace. When it comes time to retire for the night, retreat to the master suite with its wall of windows and ensuite featuring quartz countertops, double undermount sinks and a large custom walk-in shower. The 2nd bedroom is sure to impress your guests with its own wall of windows and convenient location next to the 4-piece main bath boasting granite countertops and teak inspired cabinetry. Pacifica, Nanaimo's premiere downtown residence is located on the waterfront promenade next to the seaplane dock where you can hop on a seaplane for the 20 minute flight to downtown Vancouver. It is also a short walk to the Port Theatre, Port Place Mall and all of the downtown shops and restaurants so there is no need for a car but if you insist, the unit does include a conveniently located parking spot in the secured underground parking area as well as a locker for extra storage.