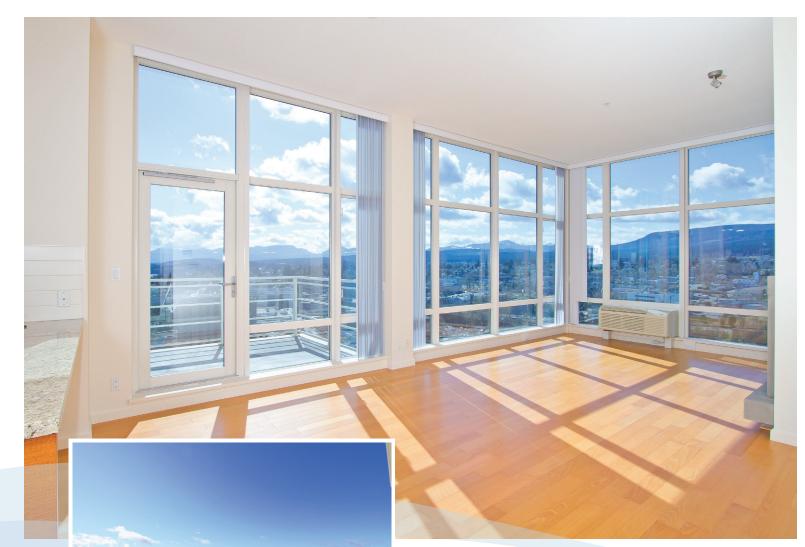

We never forget you have a choice

ON TOP OF THE WORLD! This is how you feel when you walk into this spectacular near new 2 bedroom, 2 bath WATERFRONT PENTHOUSE SUITE with stunning panoramic ocean, mountain and city views. Featuring a chic modern design throughout with 10 ft ceilings and floor-to-ceiling windows in every room, this is a "one of a kind" property that anyone would be proud to call home. Start your morning the right way with a coffee on the oversized roof top deck facing beautiful Gabriola Island or take it to go and stroll the 5 kilometre seawall and the waterfront boutiques at your doorstep. Perhaps you'll pick up some fresh ingredients for use in the chef's kitchen equipped with stainless appliances, amber granite countertops, teak inspired cabinetry and eating bar. The kitchen opens to the great room with wraparound floor-to-ceiling windows on three walls creating the sensation of floating on a cloud, albeit one with hardwood floors and a modern gas fireplace. When it comes time to retire for the night, retreat to the master suite with its wall of windows and ensuite featuring quartz countertops, double undermount sinks and a large custom walk-in shower. The 2nd bedroom is sure to impress your guests with its own wall of windows and convenient location next to the 4-piece main bath boasting granite countertops and teak inspired cabinetry. Pacifica, Nanaimo's premiere downtown residence is located on the waterfront promenade next to the seaplane dock where you can hop on a seaplane for the 20 minute flight to downtown Vancouver. It is also a short walk to the Port Theatre, Port Place Mall and all of the downtown shops and restaurants so there is no need for a car but if you insist, the unit does include a conveniently located parking spot in the secured underground parking area as well as a locker for extra storage.