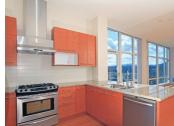

We never forget you have a choice

ON TOP OF THE WORLD! This is how you feel when you walk into this spectacular near new 2 bedroom, 2 bath WATERFRONT PENTHOUSE SUITE with stunning panoramic ocean, mountain and city views. Featuring a chic modern design throughout with 10 ft ceilings and floor-to-ceiling windows in every room, this is a "one of a kind" property that anyone would be proud to call home. Start your morning the right way with a coffee on the oversized roof top deck facing beautiful Gabriola Island or take it to go and stroll the 5 kilometre seawall and the waterfront boutiques at your doorstep. Perhaps you'll pick up some fresh ingredients for use in the chef's kitchen equipped with stainless appliances, amber granite countertops, teak inspired cabinetry and eating bar. The kitchen opens to the great room with wraparound floor-to-ceiling windows on three walls creating the sensation of floating on a cloud, albeit one with hardwood floors and a modern gas fireplace. When it comes time to retire for the night, retreat to the master suite with its wall of windows and ensuite featuring quartz countertops, double undermount sinks and a large custom walk-in shower. The 2nd bedroom is sure to impress your guests with its own wall of windows and convenient location next to the 4-piece main bath boasting granite countertops and teak inspired cabinetry. Pacifica, Nanaimo's premiere downtown residence is located on the waterfront promenade next to the seaplane dock where you can hop on a seaplane for the 20 minute flight to downtown Vancouver. It is also a short walk to the Port Theatre, Port Place Mall and all of the downtown shops and restaurants so there is no need for a car but if you insist, the unit does include a conveniently located parking spot in the secured underground parking area as well as a locker for extra storage.