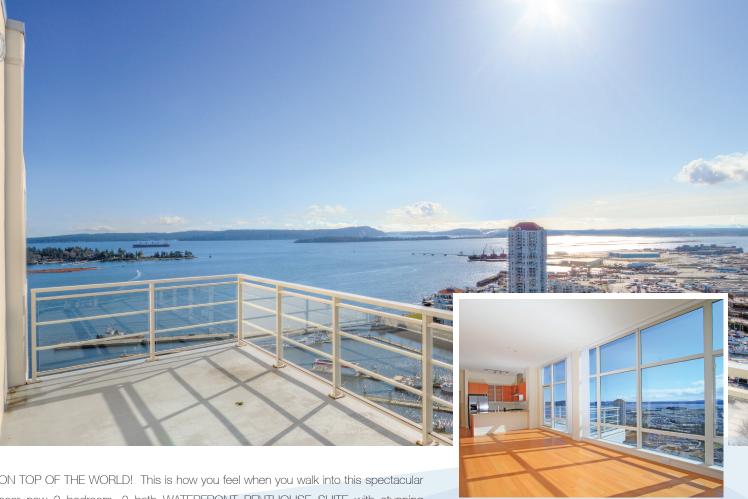

We never forget you have a choice

ON TOP OF THE WORLD! This is how you feel when you walk into this spectacular near new 2 bedroom, 2 bath WATERFRONT PENTHOUSE SUITE with stunning panoramic ocean, mountain and city views. Featuring a chic modern design throughout with 10 ft ceilings and floor-to-ceiling windows in every room, this is a "one of a kind" property that anyone would be proud to call home. Start your morning the right way with a coffee on the oversized roof top deck facing beautiful Gabriola Island or take it to go and stroll the 5 kilometre seawall and the waterfront boutiques at your doorstep. Perhaps you'll pick up some fresh ingredients for use in the chef's kitchen equipped with stainless appliances, amber granite countertops, teak inspired cabinetry and eating bar. The kitchen opens to the great room with wraparound floor-to-ceiling windows on three walls creating the sensation of floating on a cloud, albeit one with hardwood floors and a modern gas fireplace. When it comes time to retire for the night, retreat to the master suite with its wall of windows and ensuite featuring quartz countertops, double undermount sinks and a large custom walk-in shower. The 2nd bedroom is sure to impress your guests with its own wall of windows and convenient location next to the 4-piece main bath boasting granite countertops and teak inspired cabinetry. Pacifica, Nanaimo's premiere downtown residence is located on the waterfront promenade next to the seaplane dock where you can hop on a seaplane for the 20 minute flight to downtown Vancouver. It is also a short walk to the Port Theatre, Port Place Mall and all of the downtown shops and restaurants so there is no need for a car but if you insist, the unit does include a conveniently located parking spot in the secured underground parking area as well as a locker for extra storage.