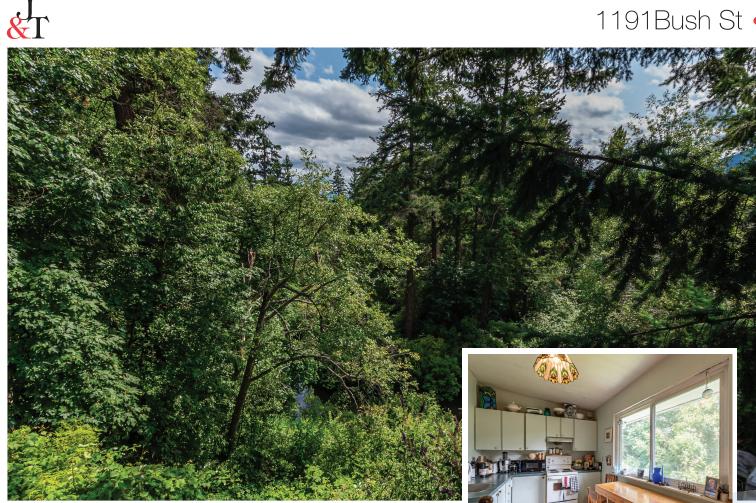

## **Specifications**

Address • 1191 Bush Street Total Area • 1,680 sq.ft. Beds & Baths • 4 + 2 Baths Parking • Carport

> Water • Connected to Municipal Sewer • Connected to Municipal Lot Size • 7,251 Taxes • \$2,2603.70 (for 2019)

## Jan and Jan and Tom

(250) 758-7653

INVESTMENT PROPERTY with tremendous opportunity to INCREASE VALUE. This riverfront legal up and down duplex sits perched above the Millstone river on a peaceful and tranquil lot in Central Nanaimo. Identical two bedroom floorplans look onto the scenic river-scape and offer great revenue potential in today's tight rental market. Being close to shopping, bus routes, schools, parks and Nanaimo hospital make this a very walkable location! A large common room on the bottom most level contains both a spacious laundry area as well as a large workshop space with high ceilings. More recent updates include a new roof and vinyl windows. With the heavy lifting out of the way, you can focus on some interior updates and landscaping to give yourself the chance to easily build some sweat equity!