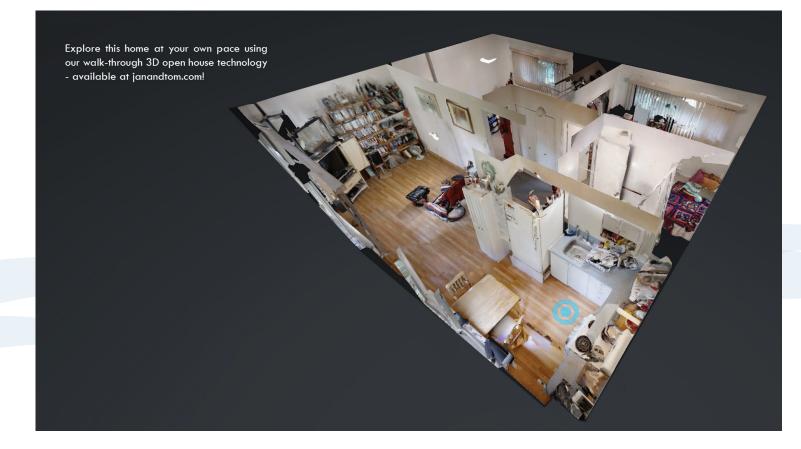

## Visit janandtom.com



## 24 Hour Virtual Open House



## **Specifications**

Address • 1191 Bush Street Total Area • 1,680 sq.ft. Beds & Baths • 4 + 2 Baths Parking • Carport

> Water • Connected to Municipal Sewer • Connected to Municipal Lot Size • 7,251 Taxes • \$2,2603.70 (for 2019)

Exterior • Stucco & Siding Construction • Frame

Heating • Electric Baseboard

Additional Features • Riverfront Legal Duplex

- Close to Golf & Schools
- Close to Recreation & Shopping
- Mountain & River Views
- Central Location, Private Setting
- Workshop, Thermal Windows



 ROYAL LEPAGE
 Janice Stromar • jan@janandtom.com
 Phone • (250) 758-7653

 Tom Stromar • tom@janandtom.com
 Toll Free • (800) 779-4966

 Licensed • REALTORS •
 Fax • (250) 758-8477

 Nanaimo Realty
 4200 Island Highway, Nanaimo, BC, V9T 1W6

 www.janandtom.com
 School Comparison

Data